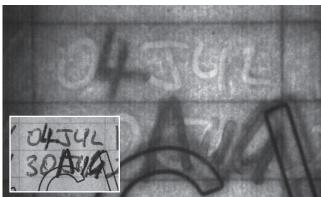

#### **High Resolution Document Imaging**

Excellent clarity and image resolution of documents captured using a high-precision 8MP camera

#### Reveal, Examine & Decode Security Features

Interrogate visible and embedded security features including eChip data, holograms and encoded images.