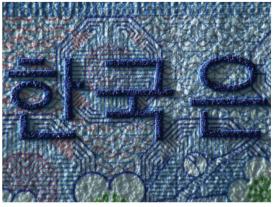

#### Multispectral UV-Vis-IR Illumination

Full LED directional, multi-spectral light sources can reveal hidden details and semi-covert security features designed to respond at set wavebands.

#### Reveal, Examine & Decode Security Features

Interrogate visible and embedded security features including eChip data, holograms and encoded images.