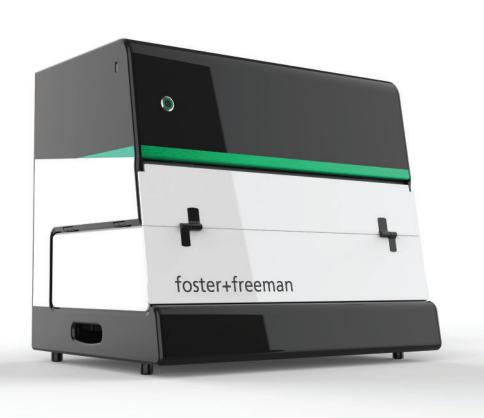

## **VSC®900**

# The uncompromising solution to the exisiting and future demands of document examination

A compact, benchtop and highly capable Questioned Document Evidence (QDE) imaging system, the new VSC\*900 provides examiners with a comprehensive suite of tools for the interrogation and verification of evidence types such as passports and ID cards, whilst also broadening the remit to larger format evidence given the new A4/US Letter field of view.

With unrivalled image quality, the VSC\*900 is capable of 130x magnification and a 20x zoom, with LED illumination across all wavelengths.

Compact and uncompromising, the VSC®900 is a forensic-level solution for the examination and authentication of all questioned documents