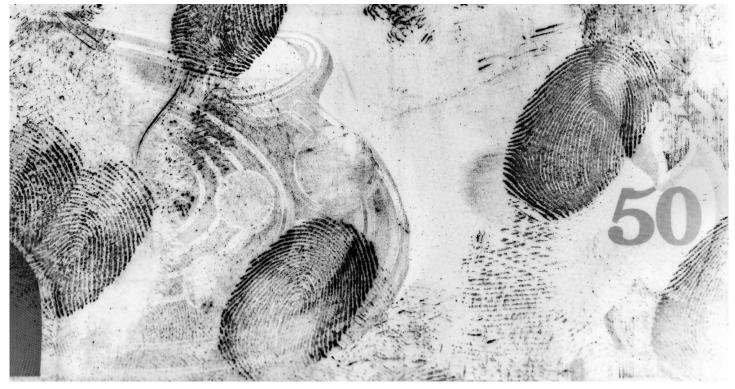

### foster+freeman

Fingermarks on a polymer banknote, developed using Cyanoacrylate

| Optimised Results                                                                                                                               | Increased Speed and Efficiency                                                                                                                                                                           | Unrivalled Safety                                                                                                                        |
|-------------------------------------------------------------------------------------------------------------------------------------------------|----------------------------------------------------------------------------------------------------------------------------------------------------------------------------------------------------------|------------------------------------------------------------------------------------------------------------------------------------------|
| MVC      S 34% RH \$ 20 °C     FFLEX      O 2022-03-17 11:30:03      Filter Health Good (83%)     Preset Manual     Humidity      Glue Settings | Tried and Trusted Technology<br>plus new user-focussed features<br>Smart Process Management<br>Optimise the fuming process, using manual or semi-<br>automated operations, to improve the development of |                                                                                                                                          |
| Humidity<br>80% RH<br>10 Min<br>Hold Settings<br>Disabled<br>Glue Settings<br>120 °C<br>10 Min<br>Lighting<br>Off                               | End-to-End Monitor<br>Monitor (in real-time) a                                                                                                                                                           | <b>oring &amp; Measurement</b><br>and record all fuming cycle<br>e the consistency, reliability, and                                     |
| Logs                                                                                                                                            |                                                                                                                                                                                                          | hazards associated with<br>have been minimised, putting the<br>taff first.                                                               |
| UV<br>Decontamination   Start<br>Manual Cycle Start<br>Auto Cycle                                                                               | Variable life activated<br>'guess work' and risk of<br>absorbed filters. Also I                                                                                                                          | carbon filter cassettes remove the<br>sub-standard performance due to<br>helps to ensure maximum utility of<br>& capacity is not wasted. |