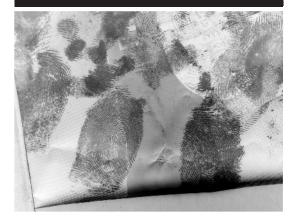

#### **Forensic Laboratory**

Gold-standard cyanoacrylate development of fingerprints on non-porous surfaces.

Accommodates 'traditional' Cyanoacrylate and PolyCyano UV 1-stage glue/stain process.

- 825 litre, mid-size fuming cabinet
- Modular construction
- LCD touchscreen interface
- Multi-point process monitoring
- NEW Variable life filter cartridges