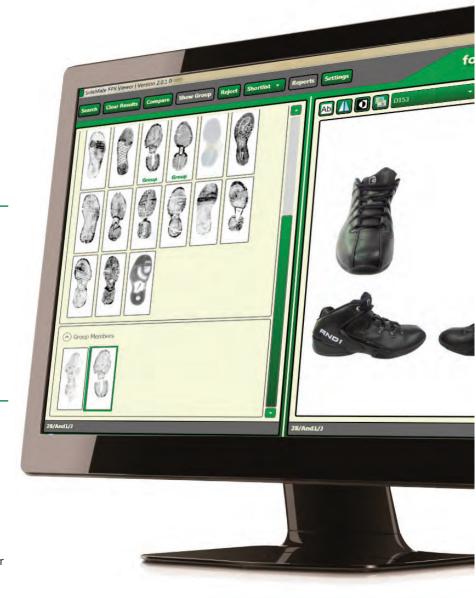

# Database searches using the FPX interface

# SoleMate FPX | a complete footwear identification system

Identifying the item of footwear responsible for creating a shoe print recovered from the crime scene is now faster and easier thanks to the user-centered design of the FPX interface.

A typical database search using the FPX system can be completed within minutes...

with results displayed as thumbnail images from which the operator is able to visually identify the exact match, create a shortlist of potential matches or further refine the search through the modification of search criteria.

A typical SoleMate FPX record includes details of brand, model, date of release and images of the shoe print, sole and uppers. Each shoe print is coded with a combination of shapes and logos (pictured above)