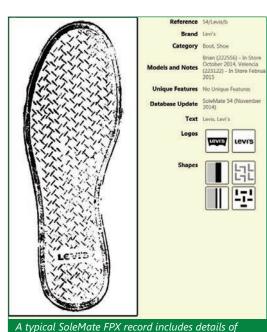

A typical SoleMate FPX record includes details of brand, model, date of release and images of the shoe print, sole and uppers. Each shoe print is coded with a combination of shapes and logos (pictured above)