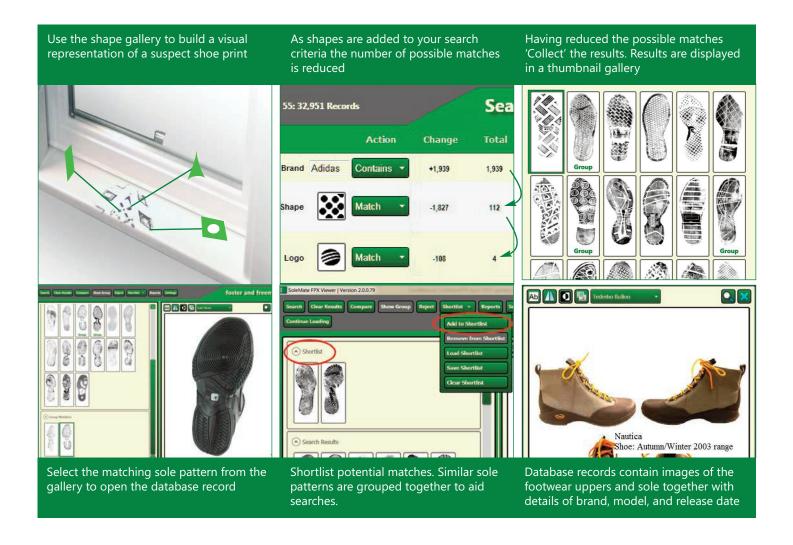

Describe the visual characteristics of a shoe print by selecting shapes, text and logos to build an on-screen representation of the suspect print, and search the SoleMate FPX reference database for matching footwear records.

A typical database search using the FPX system can be completed within minutes...

with results displayed as thumbnail images from which the operator is able to visually identify the exact match, create a shortlist of potential matches or further refine the search through the modification of search criteria.

The SoleMate FPX database currently includes details and images of more than 32,000 individual shoe prints with each record including a 'coded' representation of the shoe print.

A SoleMate FPX installation includes the reference database archive, the SoleMate FPX search interface, and a year's subscription to database updates (approximately 2,000 new records per year, supplied quarterly).