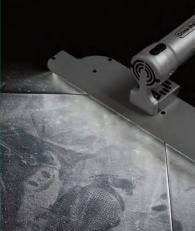

### Crime-lite 82L

A high intensity linear white light source ideal for floor searches and illuminating shoe prints at the crime scene.

- 16x White (400-700nm) LEDs
- Even shadow-free linear beam
- Upto 5280 Lumens output power
- Up to 10-hours battery life

Crime-lite 82L kit QCL/82L/BMK includes light source plus power and crime scene accessories.