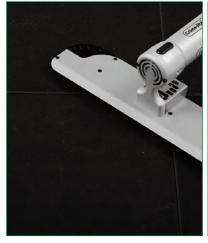

### Crime-lite 82L

A high intensity linear white light source ideal for floor searches and illuminating shoe prints at the crime scene.

- 16x White (400-700nm) LEDs
- Even shadow-free linear beam
- Upto 5280 Lumens output power
- Up to 10-hours battery life

Crime-lite 82L kit QCL/82L/BMK includes light source plus power and crime scene accessories.